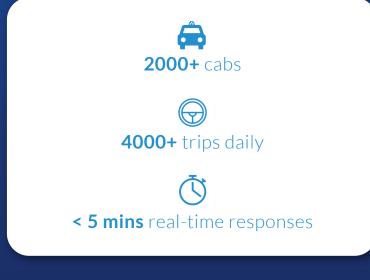

### RESULT

EzCab has been using the Google Maps API within their mobile app which has benefited many taxi drivers and passengers. There have been approximately 10,000 downloads of this app to date across the Klang Valley. EzCab is expected to grow its presence in new locations.