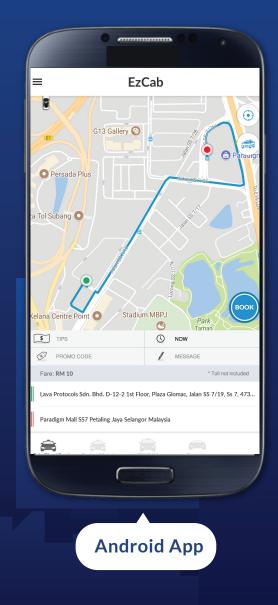

.

They were also able to save considerable cost based on the optimized usage and consumption of Google Maps.





### RESULT

EzCab has been using the Google Maps API within their mobile app which has benefited many taxi drivers and passengers. There have been approximately 10,000 downloads of this app to date across the Klang Valley. EzCab is expected to grow its presence in new locations.

#### **Company Details**



## TESTIMONIAL

"EzCab is pleased to have a well-established relationship with Lava Protocols. We have worked together with them for the implementation of Google Maps in our business. The Lava Protocols team has put time and energy into developing our relationship and maximizing our success."

Nor Aleeshah Abdullah,
Business Development Manager





### EZCAB MOBILE APP