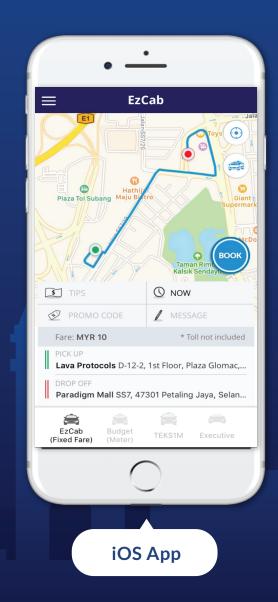

es.

They were also able to save considerable cost based on the optimized usage and consumption of Google Maps.





### RESULT

EzCab has been using the Google Maps API within their mobile app which has benefited many taxi drivers and passengers. There have been approximately 10,000 downloads of this app to date across the Klang Valley. EzCab is expected to grow its presence in new locations.

#### **Company Details**



## TESTIMONIAL

"EzCab is pleased to have a well-established relationship with Lava Protocols. We have worked together with them for the implementation of Google Maps in our business. The Lava Protocols team has put time and energy into developing our relationship and maximizing our success."

Nor Aleeshah Abdullah,
Business Development Manager





### EZCAB MOBILE APP